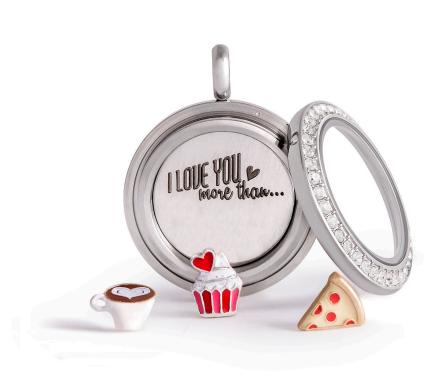

### MEDIUM "I LOVE YOU MORE THAN..." PLATE

sku# PS9201 Silver, PR9201 Rose Gold \$14USD | \$17 CAD (\$7 USD | \$8.50 CAD Wholesale)

- + Limited Edition
- + Cannot be inscribed
- + Pair with any Medium Living Locket to represent what you love most

### VALENTINE'S DAY CHARMS

Introducing six new Charms to help tell your unique {love} story

- + Pavé Swarovski Crystal Heart Charm—a first of its kind Charm that is entirely made up of Swarovski crystals
- + Rose Terrarium Charm—Limited Edition
- + Cupid's Cupcake Charm— Limited Edition
- + Classic Strawberry Milkshake Charm—Limited Edition
- + Chocolate Covered Donut with Sprinkle Charm— Limited Edition
- + Flirty Owlmoji Charm—Limited Edition