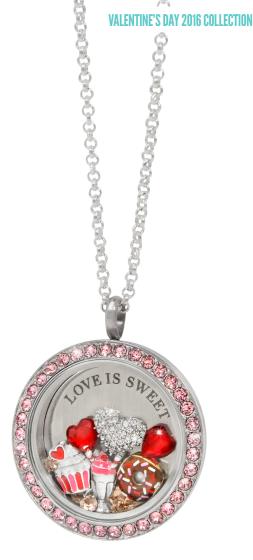

### LARGE SILVER TWIST LIVING LOCKET FACE WITH LIGHT ROSE SWAROVSKI CRYSTALS

sku# BZ4025 \$24 USD | \$29 CAD (\$16.80 USD | \$20.30 CAD Wholesale)

- + Limited Edition
- + Includes delicate Light Rose Swarovski Crystals
- Pair with your favorite Chain and add the Limited Edition Valentine's Day Charms to tell your story

### MEDIUM "I LOVE YOU MORE THAN..." PLATE

sku# PS9201 Silver, PR9201 Rose Gold \$14USD | \$17 CAD (\$7 USD | \$8.50 CAD Wholesale)

- + Limited Edition
- + Cannot be inscribed
- + Pair with any Medium Living Locket to represent what you love most

### VALENTINE'S DAY CHARMS

Introducing six new Charms to help tell your unique {love} story

- + Pavé Swarovski Crystal Heart Charm—a first of its kind Charm that is entirely made up of Swarovski crystals
- + Rose Terrarium Charm—Limited Edition
- + Cupid's Cupcake Charm— Limited Edition
- + Classic Strawberry Milkshake Charm—Limited Edition
- + Chocolate Covered Donut with Sprinkle Charm— Limited Edition
- + Flirty Owlmoji Charm—Limited Edition