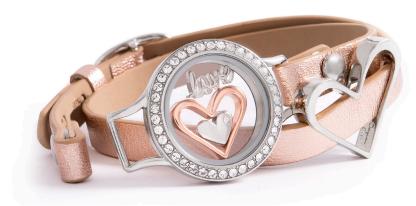

#### NESTING HEARTS WITH SWAROVSKI CRYSTAL ACCENT

sku# hp4001 \$28 USD | \$34 CAD (\$14 USD | \$17 CAD Wholesale)

- + The first of its kind and exclusive to Origami Owl®, the Nesting Hearts is a 3-piece set featuring many ways to wear it
- + With versatility in mind, you can pair each piece in the following ways:
  - + Mini Silver Heart with Swarovski Crystal Accent—All Living Lockets
  - Medium Rose Gold Heart—Medium and Large Round or Heart Lockets, Simple Chains
  - Large Silver Heart—Leather Wrap Bracelets, Large Heart Lockets, Simple Chains
  - + Place all three pieces inside a Large Silver Heart Living Locket

#### INFINITY DANGLE WITH SWAROVSKI CRYSTALS

sku# DG4055 \$16 USD | \$19 CAD (\$8 USD | \$9.50 CAD Wholesale)

- + An elegant and sophisticated addition to your Living Locket look
- + Attach to any custom Chain for a touch of sparkle and shine
- + Size: 8.6mm x 40mm